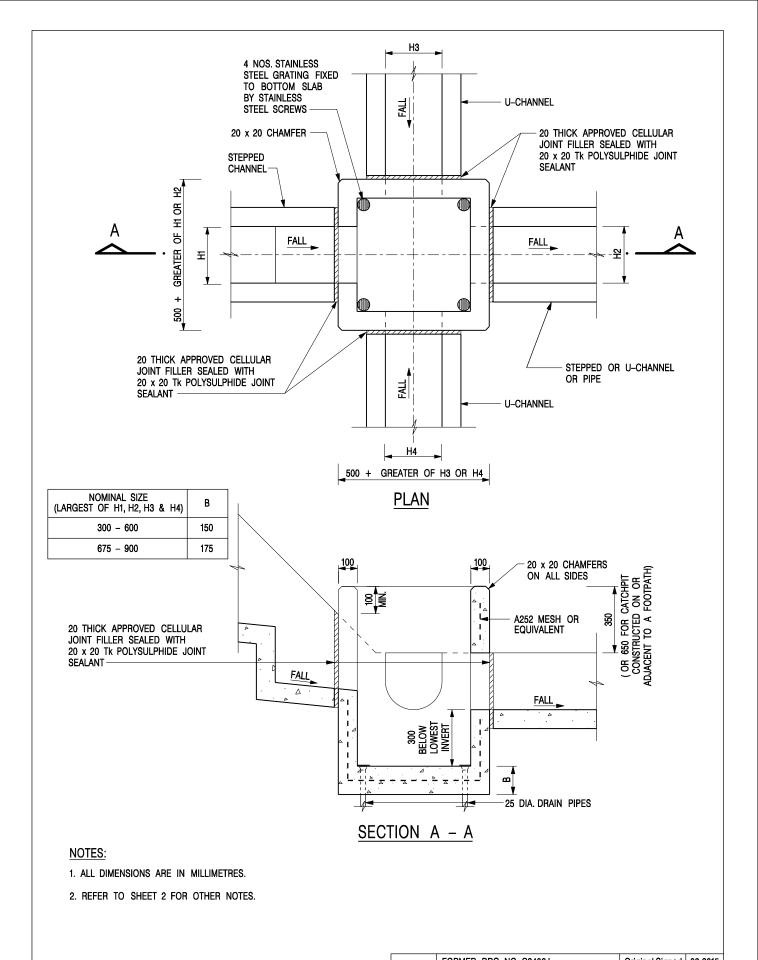

### NOTES:

- 1. ALL DIMENSIONS ARE IN MILLIMETRES.
- 2. ALL CONCRETE SHALL BE GRADE 20 /20.
- 3. CONCRETE SURFACE FINISH SHALL BE CLASS U2 OR F2 AS APPROPRIATE.
- 4. FOR DETAILS OF JOINT, REFER TO STD. DRG. NO. C2413.
- 5. CONCRETE TO BE COLOURED AS SPECIFIED.
- UNLESS REQUESTED BY THE MAINTENANCE PARTY AND AS DIRECTED BY THE ENGINEER, CATCHPIT WITH TRAP IS NORMALLY NOT PREFERRED DUE TO PONDING PROBLEM.
- 7. UPON THE REQUEST FROM MAINTENANCE PARTY, DRAIN PIPES AT CATCHPIT BASE CAN BE USED BUT THIS IS FOR CATCHPITS LOCATED AT SLOPE TOE ONLY AND AS DIRECTED BY THE ENGINEER.
- FOR CATCHPITS CONSTRUCTED ON OR ADJACENT TO A FOOTPATH, STEEL GRATINGS (SEE DETAIL 'A' ON STD. DRG. NO. C2405 ) OR CONCRETE COVERS (SEE STD. DRG. NO. C2407 ) SHALL BE PROVIDED AS DIRECTED BY THE ENGINEER.
- 9. IF INSTRUCTED BY THE ENGINEER, HANDRAILING (SEE DETAIL 'G' ON STD. DRG. NO. C2405; EXCEPT ON THE UPSLOPE SIDE ) IN LIEU OF STEEL GRATINGS OR CONCRETE COVERS CAN BE ACCEPTED AS AN ALTERNATIVE SAFETY MEASURE FOR CATCHPITS NOT ON A FOOTPATH NOR ADJACENT TO IT. TOP OF THE HANDRAILING SHALL BE 1 000 mm MIN. MEASURED FROM THE ADJACENT GROUND LEVEL.
- 10. MINIMUM INTERNAL CATCHPIT WIDTH SHALL BE 1 000 mm FOR CATCHPITS WITH A HEIGHT EXCEEDING 1 000 mm MEASURED FROM THE INVERT LEVEL TO THE ADJACENT GROUND LEVEL. AND, STEP IRONS (SEE DSD STD. DRG. NO. DS1043 ) AT 300 ℃ STAGGERED SHALL BE PROVIDED. THICKNESS OF CATCHPIT WALL FOR INSTALLATION OF STEP IRONS SHALL BE INCREASED TO 150 mm.
- FOR RETROFITTING AN EXISTING CATCHPIT WITH STEEL GRATING, SEE DETAIL 'F' ON STD. DRG. NO. C2405.
- SUBJECT TO THE APPROVAL OF THE ENGINEER, OTHER MATERIALS CAN ALSO BE USED AS COVERS / GRATINGS.

卓越工程 建設香港 We Engineer Hong Kong's Development

Figure 8.10 - Typical Details of Catchpits

Figure 8.11 - Typical U-channel Details

Photo 1 Photo 2