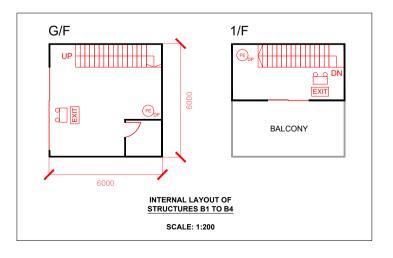

#### DEVELOPMENT PARAMETERS

APPLICATION SITE AREA : 512 m<sup>2</sup> (ABOUT) COVERED AREA : 144 m<sup>2</sup> (ABOUT) UNCOVERED AREA : 368 m<sup>2</sup> (ABOUT) PLOT RATIO (ABOUT) · 0 4 SITE COVERAGE : 28 % (ABOUT)

NO. OF STRUCTURE

: NOT APPLICABLE DOMESTIC GFA NON-DOMESTIC GFA : 216 m<sup>2</sup> (ABOUT)

TOTAL GFA : 216 m<sup>2</sup> (ABOUT) BUILDING HEIGHT : 6 m (ABOUT) NO. OF STOREY : 2

#### PARKING AND LOADING / UNLOADING PROVISIONS

NO. OF PRIVATE CAR PARKING SPACE

DIMENSION OF PARKING SPACE : 5 m (L) x 2.5 m (W)

SHOP AND SERVICES, OFFICE, WASHROOM

COVERED

36m<sup>2</sup> (ABOUT)

36m<sup>2</sup> (ABOUT)

36m<sup>2</sup> (ABOUT)

36m<sup>2</sup> (ABOUT)

144m<sup>2</sup> (ABOUT)

TOTAL

**GFA** 

54m<sup>2</sup> (ABOUT)

54m<sup>2</sup> (ABOUT)

54m<sup>2</sup> (ABOUT)

54m<sup>2</sup> (ABOUT)

216m2 (ABOUT)

BUILDING HEIGHT

6m (ABOUT)(2-STOREY)

6m (ABOUT)(2-STOREY)

6m (ABOUT)(2-STOREY)

6m (ABOUT)(2-STOREY)