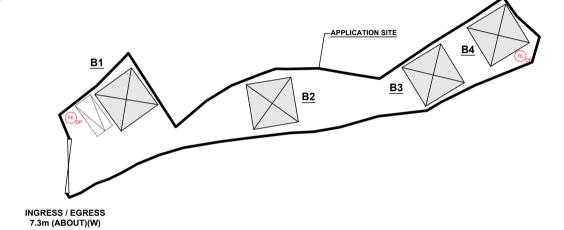

STRUCTURE USE

В1

B2

ВЗ

B4

PROPOSED TEMPORARY SHOP SERVICES WITH ANCILLARY FACILITIES FOR A PERIOD OF 5 YEARS

LOTS 1289 (PART) AND 1293 (PART) IN D.D. 113, CHEUNG PO, KAM TIN, YUEN LONG, NEW TERRITORIES

1:500 @ A4

MN 6.5.2024 PEVISED BY DATE

DWG. TITLE FSIs PROPOSAL

APPENDIX II 001

LEGEND

APPLICATION SITE STRUCTURE PARKING SPACE (PC)

INGRESS / EGRESS