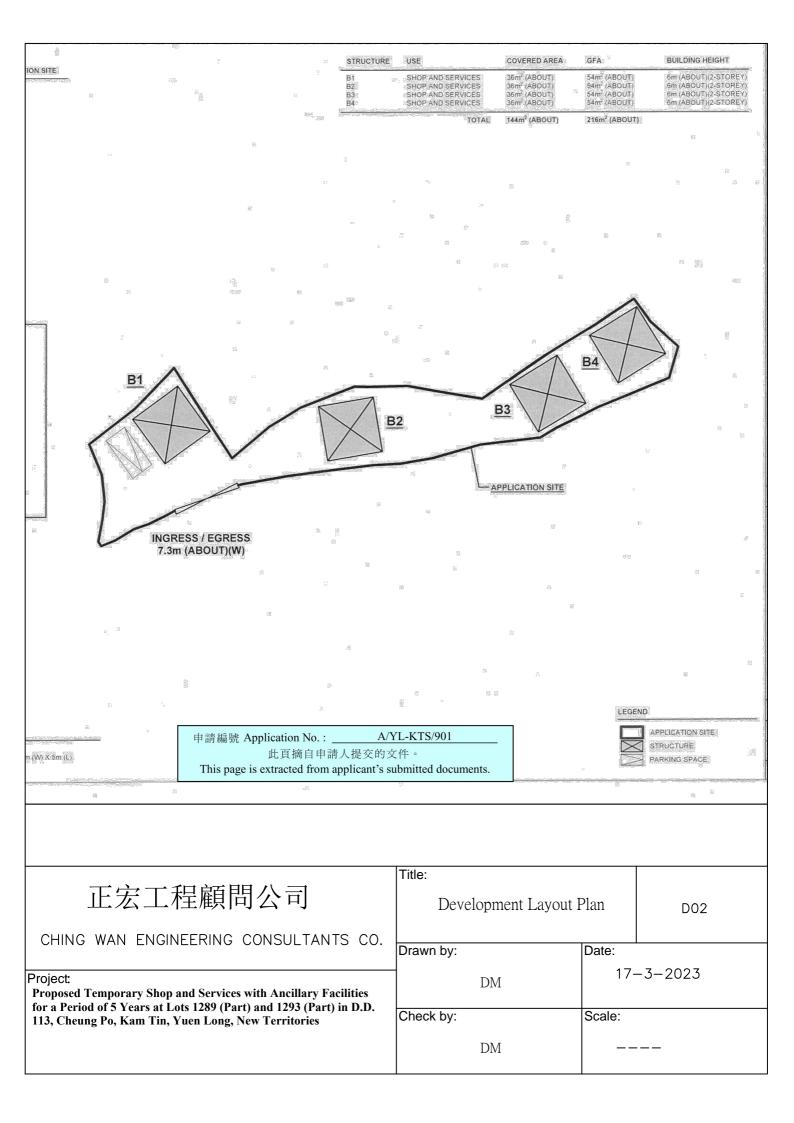

#### DEVELOPMENT PARAMETERS

APPLICATION SITE AREA : 512 m<sup>2</sup> (ABOUT) COVERED AREA : 144 m<sup>2</sup> (ABOUT) UNCOVERED AREA : 368 m<sup>2</sup> (ABOUT) PLOT RATIO (ABOUT) · 0 4 SITE COVERAGE : 28 % (ABOUT)

NO. OF STRUCTURE

: NOT APPLICABLE DOMESTIC GFA NON-DOMESTIC GFA : 216 m<sup>2</sup> (ABOUT)

TOTAL GFA : 216 m<sup>2</sup> (ABOUT) BUILDING HEIGHT : 6 m (ABOUT) NO. OF STOREY : 2

#### PARKING AND LOADING / UNLOADING PROVISIONS

NO. OF PRIVATE CAR PARKING SPACE

DIMENSION OF PARKING SPACE : 5 m (L) x 2.5 m (W)

SHOP AND SERVICES, OFFICE, WASHROOM

COVERED

36m<sup>2</sup> (ABOUT)

36m<sup>2</sup> (ABOUT)

36m<sup>2</sup> (ABOUT)

36m<sup>2</sup> (ABOUT)

144m<sup>2</sup> (ABOUT)

TOTAL

**GFA** 

54m<sup>2</sup> (ABOUT)

54m<sup>2</sup> (ABOUT)

54m<sup>2</sup> (ABOUT)

54m<sup>2</sup> (ABOUT)

216m2 (ABOUT)

BUILDING HEIGHT

6m (ABOUT)(2-STOREY)

6m (ABOUT)(2-STOREY)

6m (ABOUT)(2-STOREY)

6m (ABOUT)(2-STOREY)

STRUCTURE USE

В1

B2

ВЗ

B4

PROPOSED TEMPORARY SHOP SERVICES WITH ANCILLARY FACILITIES FOR A PERIOD OF 5 YEARS

LOTS 1289 (PART) AND 1293 (PART) IN D.D. 113, CHEUNG PO, KAM TIN, YUEN LONG, NEW TERRITORIES

1:500 @ A4