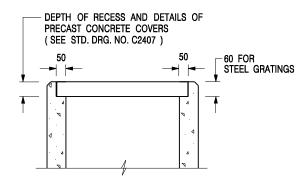

# ALTERNATIVE TOP SECTION FOR PRECAST CONCRETE COVERS / GRATINGS

### NOTES:

- 1. ALL DIMENSIONS ARE IN MILLIMETRES.
- 2. ALL CONCRETE SHALL BE GRADE 20 /20.
- 3. CONCRETE SURFACE FINISH SHALL BE CLASS U2 OR F2 AS APPROPRIATE.
- 4. FOR DETAILS OF JOINT, REFER TO STD. DRG. NO. C2413.
- 5. CONCRETE TO BE COLOURED AS SPECIFIED.
- UNLESS REQUESTED BY THE MAINTENANCE PARTY AND AS DIRECTED BY THE ENGINEER, CATCHPIT WITH TRAP IS NORMALLY NOT PREFERRED DUE TO PONDING PROBLEM.
- 7. UPON THE REQUEST FROM MAINTENANCE PARTY, DRAIN PIPES AT CATCHPIT BASE CAN BE USED BUT THIS IS FOR CATCHPITS LOCATED AT SLOPE TOE ONLY AND AS DIRECTED BY THE ENGINEER.
- FOR CATCHPITS CONSTRUCTED ON OR ADJACENT TO A FOOTPATH, STEEL GRATINGS (SEE DETAIL 'A' ON STD. DRG. NO. C2405 ) OR CONCRETE COVERS (SEE STD. DRG. NO. C2407 ) SHALL BE PROVIDED AS DIRECTED BY THE ENGINEER.
- 9. IF INSTRUCTED BY THE ENGINEER, HANDRAILING (SEE DETAIL 'G' ON STD. DRG. NO. C2405; EXCEPT ON THE UPSLOPE SIDE ) IN LIEU OF STEEL GRATINGS OR CONCRETE COVERS CAN BE ACCEPTED AS AN ALTERNATIVE SAFETY MEASURE FOR CATCHPITS NOT ON A FOOTPATH NOR ADJACENT TO IT. TOP OF THE HANDRAILING SHALL BE 1 000 mm MIN. MEASURED FROM THE ADJACENT GROUND LEVEL.
- 10. MINIMUM INTERNAL CATCHPIT WIDTH SHALL BE 1 000 mm FOR CATCHPITS WITH A HEIGHT EXCEEDING 1 000 mm MEASURED FROM THE INVERT LEVEL TO THE ADJACENT GROUND LEVEL. AND, STEP IRONS (SEE DSD STD. DRG. NO. DS1043 ) AT 300 ℃ STAGGERED SHALL BE PROVIDED. THICKNESS OF CATCHPIT WALL FOR INSTALLATION OF STEP IRONS SHALL BE INCREASED TO 150 mm.
- FOR RETROFITTING AN EXISTING CATCHPIT WITH STEEL GRATING, SEE DETAIL 'F' ON STD. DRG. NO. C2405.
- SUBJECT TO THE APPROVAL OF THE ENGINEER, OTHER MATERIALS CAN ALSO BE USED AS COVERS / GRATINGS.