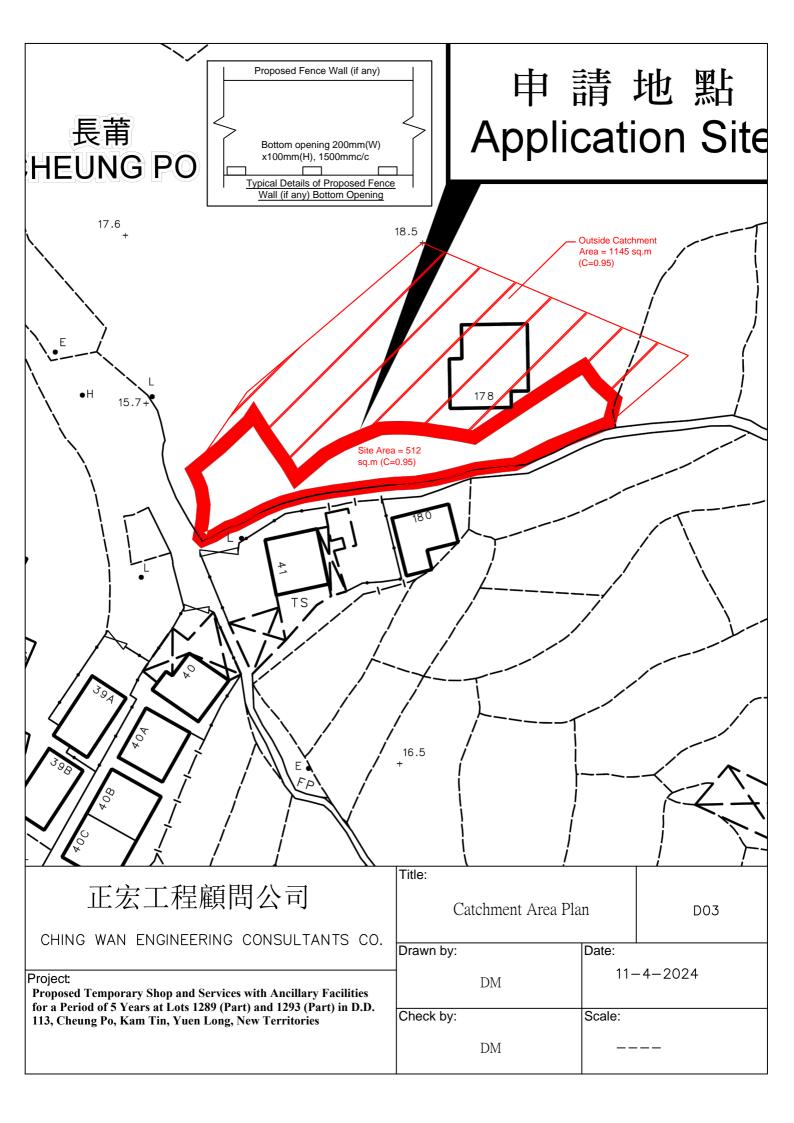

#### DEVELOPMENT PARAMETERS

APPLICATION SITE AREA : 512 m<sup>2</sup> (ABOUT) COVERED AREA : 144 m<sup>2</sup> (ABOUT) UNCOVERED AREA : 368 m<sup>2</sup> (ABOUT) PLOT RATIO (ABOUT) · 0 4 SITE COVERAGE : 28 % (ABOUT)

NO. OF STRUCTURE

: NOT APPLICABLE DOMESTIC GFA NON-DOMESTIC GFA : 216 m<sup>2</sup> (ABOUT)

TOTAL GFA : 216 m<sup>2</sup> (ABOUT) BUILDING HEIGHT : 6 m (ABOUT) NO. OF STOREY : 2